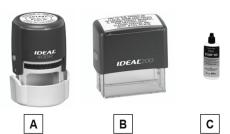

|             | QTY                                                                                                                                                                                                                                                                                                                                                                                                                                                                                                                                                                                                                                                                                                                                                                                                                                                                                                                                                                                                                                                                                                                                                                                                                                                                                                                                                                                                                                                                                                                                                                                                                                                                                                                                                                                                                                                                                                                                                                                                                                                                                                                            | TOTAL                                                                                                                                                                                 |
|-------------|--------------------------------------------------------------------------------------------------------------------------------------------------------------------------------------------------------------------------------------------------------------------------------------------------------------------------------------------------------------------------------------------------------------------------------------------------------------------------------------------------------------------------------------------------------------------------------------------------------------------------------------------------------------------------------------------------------------------------------------------------------------------------------------------------------------------------------------------------------------------------------------------------------------------------------------------------------------------------------------------------------------------------------------------------------------------------------------------------------------------------------------------------------------------------------------------------------------------------------------------------------------------------------------------------------------------------------------------------------------------------------------------------------------------------------------------------------------------------------------------------------------------------------------------------------------------------------------------------------------------------------------------------------------------------------------------------------------------------------------------------------------------------------------------------------------------------------------------------------------------------------------------------------------------------------------------------------------------------------------------------------------------------------------------------------------------------------------------------------------------------------|---------------------------------------------------------------------------------------------------------------------------------------------------------------------------------------|
| <u> </u>    |                                                                                                                                                                                                                                                                                                                                                                                                                                                                                                                                                                                                                                                                                                                                                                                                                                                                                                                                                                                                                                                                                                                                                                                                                                                                                                                                                                                                                                                                                                                                                                                                                                                                                                                                                                                                                                                                                                                                                                                                                                                                                                                                |                                                                                                                                                                                       |
| 45.75       |                                                                                                                                                                                                                                                                                                                                                                                                                                                                                                                                                                                                                                                                                                                                                                                                                                                                                                                                                                                                                                                                                                                                                                                                                                                                                                                                                                                                                                                                                                                                                                                                                                                                                                                                                                                                                                                                                                                                                                                                                                                                                                                                |                                                                                                                                                                                       |
| 45.75       |                                                                                                                                                                                                                                                                                                                                                                                                                                                                                                                                                                                                                                                                                                                                                                                                                                                                                                                                                                                                                                                                                                                                                                                                                                                                                                                                                                                                                                                                                                                                                                                                                                                                                                                                                                                                                                                                                                                                                                                                                                                                                                                                |                                                                                                                                                                                       |
| 7.00        |                                                                                                                                                                                                                                                                                                                                                                                                                                                                                                                                                                                                                                                                                                                                                                                                                                                                                                                                                                                                                                                                                                                                                                                                                                                                                                                                                                                                                                                                                                                                                                                                                                                                                                                                                                                                                                                                                                                                                                                                                                                                                                                                |                                                                                                                                                                                       |
|             |                                                                                                                                                                                                                                                                                                                                                                                                                                                                                                                                                                                                                                                                                                                                                                                                                                                                                                                                                                                                                                                                                                                                                                                                                                                                                                                                                                                                                                                                                                                                                                                                                                                                                                                                                                                                                                                                                                                                                                                                                                                                                                                                |                                                                                                                                                                                       |
| 49.75       |                                                                                                                                                                                                                                                                                                                                                                                                                                                                                                                                                                                                                                                                                                                                                                                                                                                                                                                                                                                                                                                                                                                                                                                                                                                                                                                                                                                                                                                                                                                                                                                                                                                                                                                                                                                                                                                                                                                                                                                                                                                                                                                                |                                                                                                                                                                                       |
| 49.75       |                                                                                                                                                                                                                                                                                                                                                                                                                                                                                                                                                                                                                                                                                                                                                                                                                                                                                                                                                                                                                                                                                                                                                                                                                                                                                                                                                                                                                                                                                                                                                                                                                                                                                                                                                                                                                                                                                                                                                                                                                                                                                                                                |                                                                                                                                                                                       |
| 7.00        |                                                                                                                                                                                                                                                                                                                                                                                                                                                                                                                                                                                                                                                                                                                                                                                                                                                                                                                                                                                                                                                                                                                                                                                                                                                                                                                                                                                                                                                                                                                                                                                                                                                                                                                                                                                                                                                                                                                                                                                                                                                                                                                                |                                                                                                                                                                                       |
|             |                                                                                                                                                                                                                                                                                                                                                                                                                                                                                                                                                                                                                                                                                                                                                                                                                                                                                                                                                                                                                                                                                                                                                                                                                                                                                                                                                                                                                                                                                                                                                                                                                                                                                                                                                                                                                                                                                                                                                                                                                                                                                                                                | •                                                                                                                                                                                     |
| 37.75       |                                                                                                                                                                                                                                                                                                                                                                                                                                                                                                                                                                                                                                                                                                                                                                                                                                                                                                                                                                                                                                                                                                                                                                                                                                                                                                                                                                                                                                                                                                                                                                                                                                                                                                                                                                                                                                                                                                                                                                                                                                                                                                                                |                                                                                                                                                                                       |
| 37.75       |                                                                                                                                                                                                                                                                                                                                                                                                                                                                                                                                                                                                                                                                                                                                                                                                                                                                                                                                                                                                                                                                                                                                                                                                                                                                                                                                                                                                                                                                                                                                                                                                                                                                                                                                                                                                                                                                                                                                                                                                                                                                                                                                |                                                                                                                                                                                       |
|             |                                                                                                                                                                                                                                                                                                                                                                                                                                                                                                                                                                                                                                                                                                                                                                                                                                                                                                                                                                                                                                                                                                                                                                                                                                                                                                                                                                                                                                                                                                                                                                                                                                                                                                                                                                                                                                                                                                                                                                                                                                                                                                                                |                                                                                                                                                                                       |
| 7.00        |                                                                                                                                                                                                                                                                                                                                                                                                                                                                                                                                                                                                                                                                                                                                                                                                                                                                                                                                                                                                                                                                                                                                                                                                                                                                                                                                                                                                                                                                                                                                                                                                                                                                                                                                                                                                                                                                                                                                                                                                                                                                                                                                |                                                                                                                                                                                       |
| 45.00       |                                                                                                                                                                                                                                                                                                                                                                                                                                                                                                                                                                                                                                                                                                                                                                                                                                                                                                                                                                                                                                                                                                                                                                                                                                                                                                                                                                                                                                                                                                                                                                                                                                                                                                                                                                                                                                                                                                                                                                                                                                                                                                                                |                                                                                                                                                                                       |
|             |                                                                                                                                                                                                                                                                                                                                                                                                                                                                                                                                                                                                                                                                                                                                                                                                                                                                                                                                                                                                                                                                                                                                                                                                                                                                                                                                                                                                                                                                                                                                                                                                                                                                                                                                                                                                                                                                                                                                                                                                                                                                                                                                | •                                                                                                                                                                                     |
| 55.75       |                                                                                                                                                                                                                                                                                                                                                                                                                                                                                                                                                                                                                                                                                                                                                                                                                                                                                                                                                                                                                                                                                                                                                                                                                                                                                                                                                                                                                                                                                                                                                                                                                                                                                                                                                                                                                                                                                                                                                                                                                                                                                                                                |                                                                                                                                                                                       |
| 45.75       |                                                                                                                                                                                                                                                                                                                                                                                                                                                                                                                                                                                                                                                                                                                                                                                                                                                                                                                                                                                                                                                                                                                                                                                                                                                                                                                                                                                                                                                                                                                                                                                                                                                                                                                                                                                                                                                                                                                                                                                                                                                                                                                                |                                                                                                                                                                                       |
| 17.50       |                                                                                                                                                                                                                                                                                                                                                                                                                                                                                                                                                                                                                                                                                                                                                                                                                                                                                                                                                                                                                                                                                                                                                                                                                                                                                                                                                                                                                                                                                                                                                                                                                                                                                                                                                                                                                                                                                                                                                                                                                                                                                                                                |                                                                                                                                                                                       |
|             |                                                                                                                                                                                                                                                                                                                                                                                                                                                                                                                                                                                                                                                                                                                                                                                                                                                                                                                                                                                                                                                                                                                                                                                                                                                                                                                                                                                                                                                                                                                                                                                                                                                                                                                                                                                                                                                                                                                                                                                                                                                                                                                                |                                                                                                                                                                                       |
| 19.75       |                                                                                                                                                                                                                                                                                                                                                                                                                                                                                                                                                                                                                                                                                                                                                                                                                                                                                                                                                                                                                                                                                                                                                                                                                                                                                                                                                                                                                                                                                                                                                                                                                                                                                                                                                                                                                                                                                                                                                                                                                                                                                                                                |                                                                                                                                                                                       |
| 29.75       |                                                                                                                                                                                                                                                                                                                                                                                                                                                                                                                                                                                                                                                                                                                                                                                                                                                                                                                                                                                                                                                                                                                                                                                                                                                                                                                                                                                                                                                                                                                                                                                                                                                                                                                                                                                                                                                                                                                                                                                                                                                                                                                                |                                                                                                                                                                                       |
|             |                                                                                                                                                                                                                                                                                                                                                                                                                                                                                                                                                                                                                                                                                                                                                                                                                                                                                                                                                                                                                                                                                                                                                                                                                                                                                                                                                                                                                                                                                                                                                                                                                                                                                                                                                                                                                                                                                                                                                                                                                                                                                                                                |                                                                                                                                                                                       |
| 19.75       |                                                                                                                                                                                                                                                                                                                                                                                                                                                                                                                                                                                                                                                                                                                                                                                                                                                                                                                                                                                                                                                                                                                                                                                                                                                                                                                                                                                                                                                                                                                                                                                                                                                                                                                                                                                                                                                                                                                                                                                                                                                                                                                                |                                                                                                                                                                                       |
|             |                                                                                                                                                                                                                                                                                                                                                                                                                                                                                                                                                                                                                                                                                                                                                                                                                                                                                                                                                                                                                                                                                                                                                                                                                                                                                                                                                                                                                                                                                                                                                                                                                                                                                                                                                                                                                                                                                                                                                                                                                                                                                                                                |                                                                                                                                                                                       |
| 29.75       |                                                                                                                                                                                                                                                                                                                                                                                                                                                                                                                                                                                                                                                                                                                                                                                                                                                                                                                                                                                                                                                                                                                                                                                                                                                                                                                                                                                                                                                                                                                                                                                                                                                                                                                                                                                                                                                                                                                                                                                                                                                                                                                                |                                                                                                                                                                                       |
| 11.95       |                                                                                                                                                                                                                                                                                                                                                                                                                                                                                                                                                                                                                                                                                                                                                                                                                                                                                                                                                                                                                                                                                                                                                                                                                                                                                                                                                                                                                                                                                                                                                                                                                                                                                                                                                                                                                                                                                                                                                                                                                                                                                                                                |                                                                                                                                                                                       |
| 41.75       |                                                                                                                                                                                                                                                                                                                                                                                                                                                                                                                                                                                                                                                                                                                                                                                                                                                                                                                                                                                                                                                                                                                                                                                                                                                                                                                                                                                                                                                                                                                                                                                                                                                                                                                                                                                                                                                                                                                                                                                                                                                                                                                                |                                                                                                                                                                                       |
| 8.00        |                                                                                                                                                                                                                                                                                                                                                                                                                                                                                                                                                                                                                                                                                                                                                                                                                                                                                                                                                                                                                                                                                                                                                                                                                                                                                                                                                                                                                                                                                                                                                                                                                                                                                                                                                                                                                                                                                                                                                                                                                                                                                                                                |                                                                                                                                                                                       |
| 19.75       |                                                                                                                                                                                                                                                                                                                                                                                                                                                                                                                                                                                                                                                                                                                                                                                                                                                                                                                                                                                                                                                                                                                                                                                                                                                                                                                                                                                                                                                                                                                                                                                                                                                                                                                                                                                                                                                                                                                                                                                                                                                                                                                                |                                                                                                                                                                                       |
| 42.75       |                                                                                                                                                                                                                                                                                                                                                                                                                                                                                                                                                                                                                                                                                                                                                                                                                                                                                                                                                                                                                                                                                                                                                                                                                                                                                                                                                                                                                                                                                                                                                                                                                                                                                                                                                                                                                                                                                                                                                                                                                                                                                                                                |                                                                                                                                                                                       |
| 42.75       |                                                                                                                                                                                                                                                                                                                                                                                                                                                                                                                                                                                                                                                                                                                                                                                                                                                                                                                                                                                                                                                                                                                                                                                                                                                                                                                                                                                                                                                                                                                                                                                                                                                                                                                                                                                                                                                                                                                                                                                                                                                                                                                                |                                                                                                                                                                                       |
| 42.75       |                                                                                                                                                                                                                                                                                                                                                                                                                                                                                                                                                                                                                                                                                                                                                                                                                                                                                                                                                                                                                                                                                                                                                                                                                                                                                                                                                                                                                                                                                                                                                                                                                                                                                                                                                                                                                                                                                                                                                                                                                                                                                                                                |                                                                                                                                                                                       |
| 42.75       |                                                                                                                                                                                                                                                                                                                                                                                                                                                                                                                                                                                                                                                                                                                                                                                                                                                                                                                                                                                                                                                                                                                                                                                                                                                                                                                                                                                                                                                                                                                                                                                                                                                                                                                                                                                                                                                                                                                                                                                                                                                                                                                                |                                                                                                                                                                                       |
| 42.75       |                                                                                                                                                                                                                                                                                                                                                                                                                                                                                                                                                                                                                                                                                                                                                                                                                                                                                                                                                                                                                                                                                                                                                                                                                                                                                                                                                                                                                                                                                                                                                                                                                                                                                                                                                                                                                                                                                                                                                                                                                                                                                                                                |                                                                                                                                                                                       |
| Taxabl      | e Subtota                                                                                                                                                                                                                                                                                                                                                                                                                                                                                                                                                                                                                                                                                                                                                                                                                                                                                                                                                                                                                                                                                                                                                                                                                                                                                                                                                                                                                                                                                                                                                                                                                                                                                                                                                                                                                                                                                                                                                                                                                                                                                                                      | 1                                                                                                                                                                                     |
| *Shipping & | Handling                                                                                                                                                                                                                                                                                                                                                                                                                                                                                                                                                                                                                                                                                                                                                                                                                                                                                                                                                                                                                                                                                                                                                                                                                                                                                                                                                                                                                                                                                                                                                                                                                                                                                                                                                                                                                                                                                                                                                                                                                                                                                                                       | g                                                                                                                                                                                     |
|             |                                                                                                                                                                                                                                                                                                                                                                                                                                                                                                                                                                                                                                                                                                                                                                                                                                                                                                                                                                                                                                                                                                                                                                                                                                                                                                                                                                                                                                                                                                                                                                                                                                                                                                                                                                                                                                                                                                                                                                                                                                                                                                                                |                                                                                                                                                                                       |
|             | 45.75 7.00  49.75 49.75 49.75 7.00  37.75 37.75  7.00 45.00  55.75 45.75 17.50  19.75 29.75  19.75 29.75  41.75 8.00 19.75 42.75 42.75 42.75 42.75 42.75 42.75 42.75 42.75  Taxabl *Shipping & HAPPING & HAPPI | 45.75<br>7.00<br>49.75<br>49.75<br>7.00<br>37.75<br>37.75<br>7.00<br>45.00<br>55.75<br>45.75<br>17.50<br>19.75<br>29.75<br>11.95<br>41.75<br>8.00<br>19.75<br>42.75<br>42.75<br>42.75 |

# \*Shipping & Handling TAXABLE TOTAL WITH SHIPPING & HANDLING Tax- Multiply Taxable Total with the Local Tax Rate Call for assistance or visit our website for your current Tax Rate TOTAL SUPPLY ORDER WITH TAX & SHIPPING + Total of Non-Taxable Items